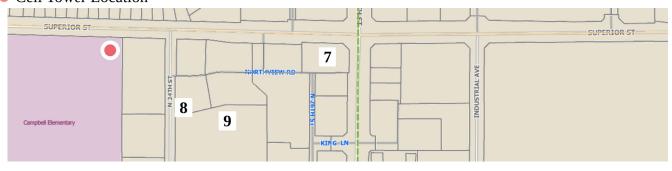

## Cell Tower Radiation Level Monitoring - Lincoln, Nebraska

Radio Frequency Field – Highest Reading in Volts per Meter by Location and Date (V/m)

| Location                                 | 1/22/2024 |  |  |
|------------------------------------------|-----------|--|--|
| 1. 3240 Folkways Blvd                    | 1.26      |  |  |
| 2. Northstar HS Parking Lot              | 1.06      |  |  |
| 3. Northstar HS Parking Lot              | 0.64      |  |  |
| 4. 6201 Telluride Parking                | 0.96      |  |  |
| 5. Telluride Circle Cul-de-sac           | 0.68      |  |  |
| 6. Enterprise & Blaine Dr.               | 0.27      |  |  |
| 7. 4501 N. 27th Parking Lot              | 2.5-3.0   |  |  |
| 8. 4440 N 24 <sup>th</sup> South Parking | 3.65      |  |  |
| 9. 4420 N 24 <sup>th</sup> NE Parking    | 1.5-4.0   |  |  |