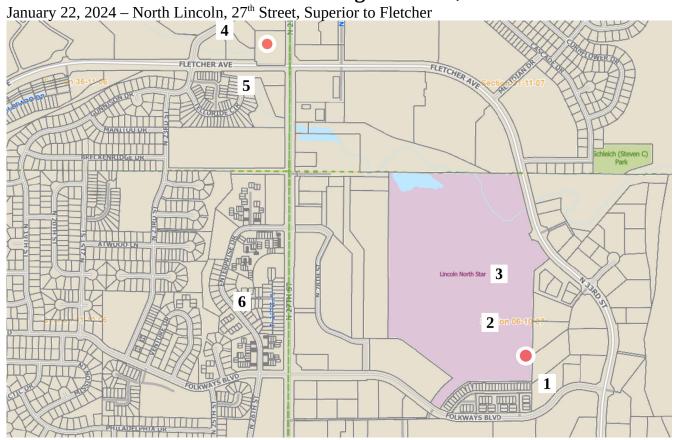

## Cell Tower Radiation Level Monitoring - Lincoln, Nebraska

Radio Frequency Field – Highest Reading in Volts per Meter by Location and Date (V/m)

| Location                                 | 1/22/2024 |  |  |
|------------------------------------------|-----------|--|--|
| 1. 3240 Folkways Blvd                    | 1.26      |  |  |
| 2. Northstar HS Parking Lot              | 1.06      |  |  |
| 3. Northstar HS Parking Lot              | 0.64      |  |  |
| 4. 6201 Telluride Parking                | 0.96      |  |  |
| 5. Telluride Circle Cul-de-sac           | 0.68      |  |  |
| 6. Enterprise & Blaine Dr.               | 0.27      |  |  |
| 7. 4501 N. 27th Parking Lot              | 2.5-3.0   |  |  |
| 8. 4440 N 24 <sup>th</sup> South Parking | 3.65      |  |  |
| 9. 4420 N 24 <sup>th</sup> NE Parking    | 1.5-4.0   |  |  |